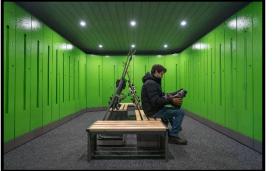

### **Heated Wintersteiger Storage Lockers**

- 2 person and 4 person lockers
- Inbuilt individual dryers for boots, gloves and helmets
- Short walk from the village or shuttle trip to Bus Stop 1
- Convenient change area
- Camera security
- Facility locked 10 PM 6 AM
- Card access only to hirers