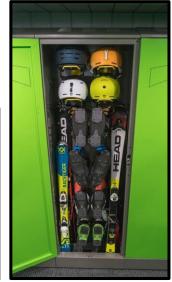

### **Heated Wintersteiger Storage Lockers**

- 2 person and 4 person lockers
- Inbuilt individual dryers for boots, gloves and helmets
- Short walk from the village or shuttle trip to Bus Stop 1
- Convenient change area
- Camera security
- Facility locked 10 PM 6 AM
- Card access only to hirers